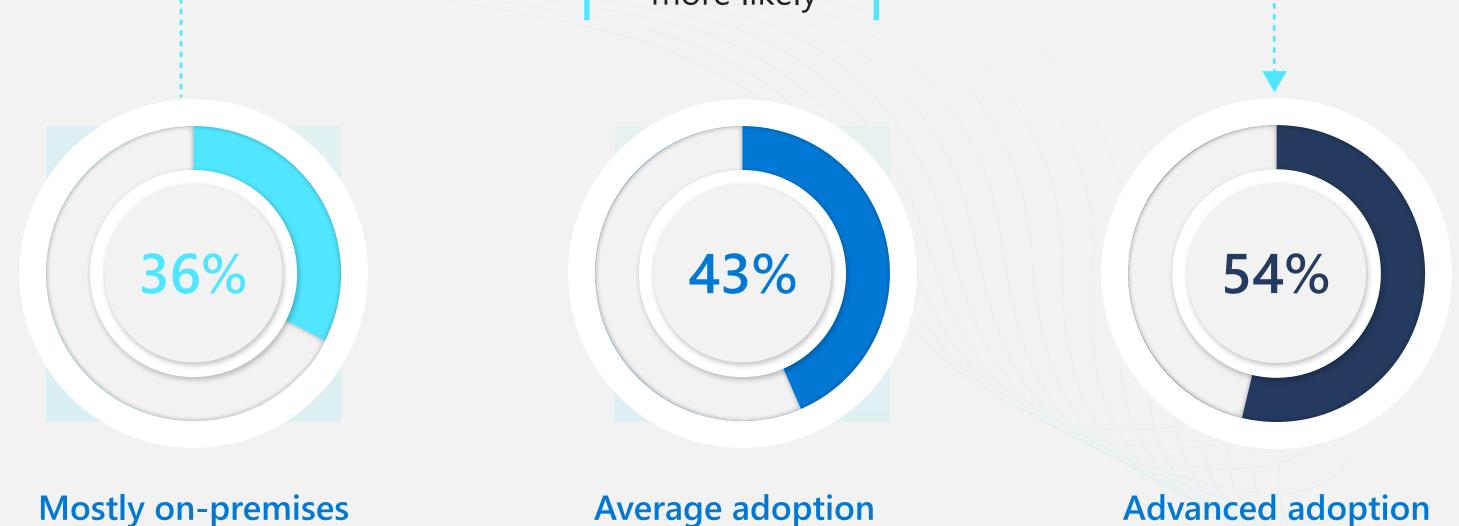

## Microsoft 365 protects your users, devices, and data

Organizations further along in their Microsoft 365 journey were 50% more likely to feel employee technology experiences help keep end users protected and data secure

% of respondents who say Microsoft technologies protect users and data<sup>1</sup>

50% more likely

Enterprise Strategy Group. "Building a Resilient Organization through Integrated Cloud-based IT." A study commissioned by Microsoft. September 2020. www.microsoft.com/download/details.aspx?id=102124