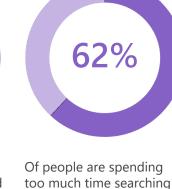

### The pace of work is outpacing our ability to keep up

have enough uninterrupted focus time at work.

for information. Source: 2023 Work Trend Index Annual Report: Will Al Fix Work? | Microsoft, May 2023

(in meetings, email, and chat).

Generative Al represents an