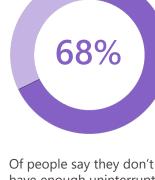

### The pace of work is outpacing our ability to keep up

have enough uninterrupted focus time at work.

for information. Source: 2023 Work Trend Index Annual Report: Will Al Fix Work? | Microsoft, May 2023