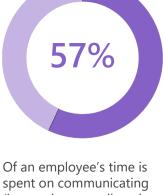

## **Embrace the Al-powered** future of work

Work with Reintivity to elevate productivity and creativity with Copilot for Microsoft 365

### The pace of work is outpacing our ability to keep up



have enough uninterrupted focus time at work.



for information. Source: 2023 Work Trend Index Annual Report: Will Al Fix Work? | Microsoft, May 2023



(in meetings, email, and chat).

Generative Al represents an

### enormous opportunity Reduce busywork



### innovation. Produce high-quality work in half the time.

**End information overload** 

Quit mentally absorbing unnecessary information. Get answers instantly, identify only the important information,

Radically rethink your workday. Delegate tasks to AI and protect focus time for the creative work that leads to

### Work smarter, not harder

and restructure your day for success.

meetings more efficient with Al-powered intelligent meeting recaps, transcripts, and recordings.

Quit spending so much time in your inbox. And make

# **Copilot for Microsoft 365:** A whole new way to work

Introducing













Excel





Large Language

Models

Outlook





Microsoft 365 Apps

Mic