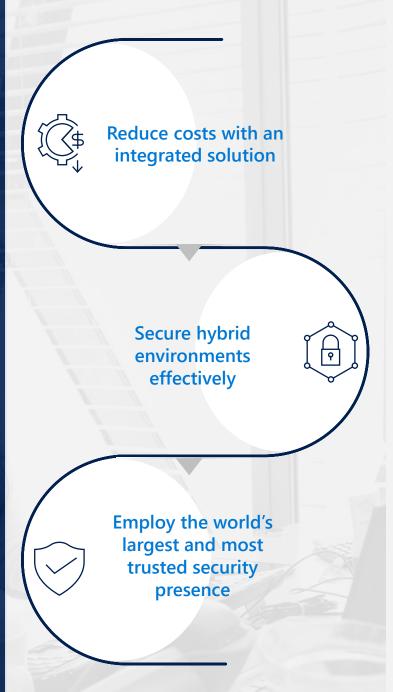

Greater security at lower cost with the expertise and power of Microsoft Security solutions

- Protect against every intrusion scenario by consolidating to a single provider and dashboard, eliminating extra IT security infrastructure
- Empower coordination of protection, detection, response, and prevention across both Microsoft and 3rd party solutions on one platform
- Securely manage ID & access across devices
- Reduce licensing costs up to 52% with integrated cloud solutions, a significantly lower TCO than a patchwork approach
- Protect against other cloud and onpremises infrastructure as organizations move to public clouds
- Reinforce and keep pace with growth in security data
- Accelerate security outcomes while reducing hardware and operational costs
- Best in class across five security solutions categories
- Ensure confidence with Microsoft Security's impeccable legacy.
- Trust resources that process a greater volume of data than anywhere else
- Fight against threats with config monitoring, EDR, application control, network segmentation (with support extending to container and serverless workloads)