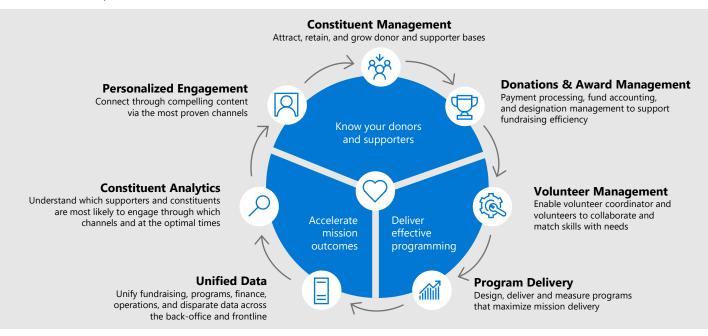

**Microsoft Cloud for Nonprofit** uniquely brings together trusted cloud capabilities of the Microsoft stack aligned to the most common nonprofit organizational scenarios, including constituent management, award management, fundraising, volunteer management, and program design and delivery. By aligning once disparate data sources from across the organization, nonprofits can realize the full value of their data to help accelerate mission outcomes.