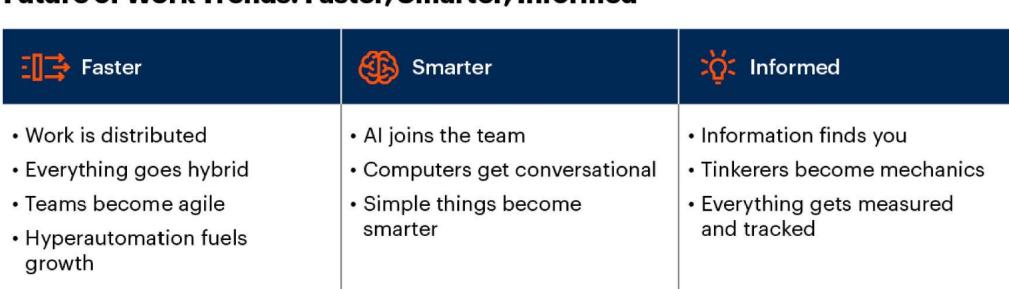

#### Future of Work Trends: Faster, Smarter, Informed

...only the digitally dexterous thrive...

Source: Gartner 745430\_C

Gartner.

<sup>1</sup>Gartner, "Future of Work Trends: A Gartner Insights Report," February 2023.