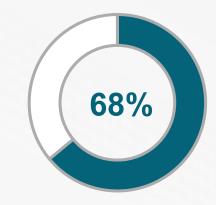

<sup>2</sup>Gartner Press Release, "Gartner Forecasts 39% of Global Knowledge Workers Will Work Hybrid by the End of 2023," March 1, 2023.

68% of people say they don't have enough uninterrupted focus time during the workday. 5