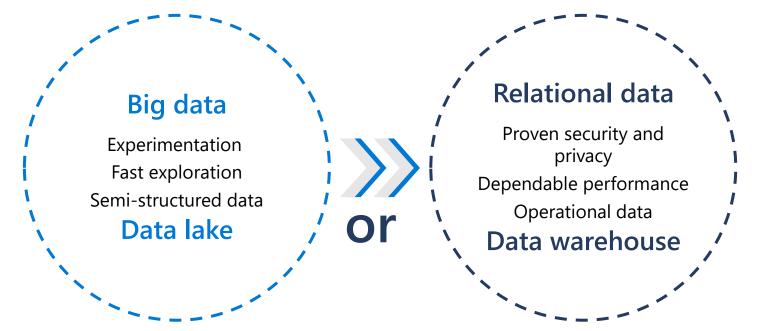

Businesses are forced to maintain two critical yet independent analytics systems

Azure Synapse brings big data and data warehousing together in a single service to provide limitless analytics

End the struggle—get Azure Synapse Analytics with Power BI